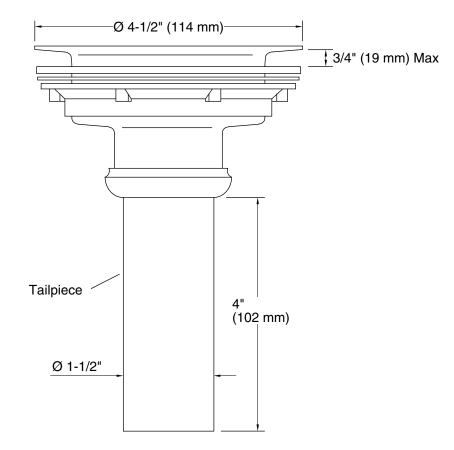

# Features

- For sink installations with 3-1/2" (89 mm) or 4" (102 mm) outlet.
- Includes 4" tailpiece.
- 11/2" (38 mm) connection and 4" (102 mm) tailpiece.

# **Technical Information**

All product dimensions are nominal.